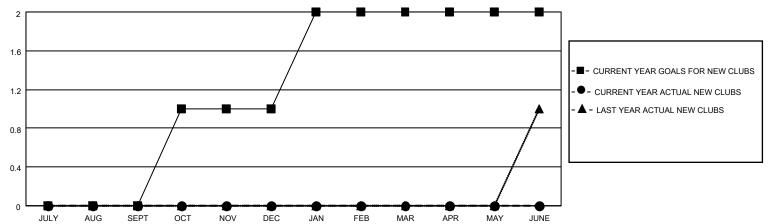

### GOALS AND ACTUAL NEW CLUBS CUMULATIVE

## District 202 D

| Clubs         |               |             |               | Members               |                         |                         |                                                    |  |  |
|---------------|---------------|-------------|---------------|-----------------------|-------------------------|-------------------------|----------------------------------------------------|--|--|
|               | RESULTS FOR   | R 2020-2021 |               | RESULTS FOR 2020-2021 |                         |                         |                                                    |  |  |
| QUARTER       | NEW CLUB GOAL | NEW CLUBS   | DROPPED CLUBS | QUARTER MEN           | MBER GROWTH NET<br>GOAL | MEMBER GROWTH<br>ACTUAL | DROPPED<br>MEMBERS ACTUAL<br>(including transfers) |  |  |
| JULY/AUG/SEPT | 0             | 0           | 0             | JULY/AUG/SEPT         | 3                       | 12                      | 15                                                 |  |  |
| OCT/NOV/DEC   | 1             | 0           | 0             | OCT/NOV/DEC           | 10                      | 1                       | 4                                                  |  |  |
| JAN/FEB/MAR   | 1             | 0           | 0             | JAN/FEB/MAR           | 10                      | 0                       | 0                                                  |  |  |
| APR/MAY/JUNE  | 0             | 0           | 0             | APR/MAY/JUNE          | 2                       | 0                       | 0                                                  |  |  |