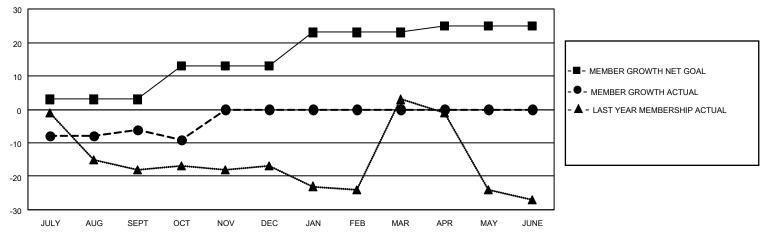

#### GOALS AND ACTUAL MEMBERS CUMULATIVE

| DROPPED CLUBS: 0          |    | 7 CLUBS OF 38 ADDED 1 OR MORE | GENDER DISTRIBUTION        |              |    |
|---------------------------|----|-------------------------------|----------------------------|--------------|----|
|                           |    | NEW MEMBERS                   | MALE                       | 778 (72.10%) |    |
|                           |    |                               | FEMALE                     | 301 (27.90%) |    |
| DROPPED MEMBERS           |    |                               |                            |              |    |
| DECEASED                  | 1  | CLICK HERE FOR CUMULATIVE     | TOTAL FAMILY UNIT MEMBERS  |              | 73 |
| CLUB CANCELLED 0 OTHER 18 |    | MEMBERSHIP DATA               | FAMILY MEMBERS PAYING HALF |              | 27 |
|                           |    |                               |                            |              | 37 |
| TOTAL                     | 19 |                               | 5525                       |              |    |

## District 202 D

| Clubs         |               |             |               | Members               |                         |                         |                                                    |  |  |
|---------------|---------------|-------------|---------------|-----------------------|-------------------------|-------------------------|----------------------------------------------------|--|--|
|               | RESULTS FOR   | R 2020-2021 |               | RESULTS FOR 2020-2021 |                         |                         |                                                    |  |  |
| QUARTER       | NEW CLUB GOAL | NEW CLUBS   | DROPPED CLUBS | QUARTER MEN           | MBER GROWTH NET<br>GOAL | MEMBER GROWTH<br>ACTUAL | DROPPED<br>MEMBERS ACTUAL<br>(including transfers) |  |  |
| JULY/AUG/SEPT | 0             | 0           | 0             | JULY/AUG/SEPT         | 3                       | 12                      | 15                                                 |  |  |
| OCT/NOV/DEC   | 1             | 0           | 0             | OCT/NOV/DEC           | 10                      | 1                       | 4                                                  |  |  |
| JAN/FEB/MAR   | 1             | 0           | 0             | JAN/FEB/MAR           | 10                      | 0                       | 0                                                  |  |  |
| APR/MAY/JUNE  | 0             | 0           | 0             | APR/MAY/JUNE          | 2                       | 0                       | 0                                                  |  |  |